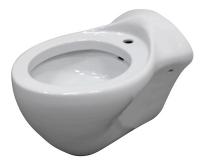

## Sanitaryware

**VITAE** 

Designed by

**ZAHA HADID** 

## Description

Wall hung bidet. Clicker waste with ceramic plug, shipon and fixing kit 100090710 included.

## Finish

white 100184323

Technical drawing

Dimensions in mm

Warranty:For a warranty or other information on this product, visit our Web address: www.noken.com

Legal disclaimer: All details provided by the NOKEN's Product has an information purpose without any contractual value. In order to obtain further information about the materials and their installation please visit our showrooms. NOKEN reserves the right to modify or delete any information on this site. The images and colours shown in this site may differ from the real ones.