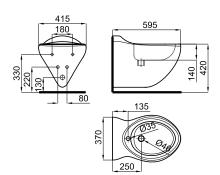

## Finish

white 100184323

Technical drawing

Dimensions in mm

Warranty:For a warranty or other information on this product, visit our Web address: www.noken.com

Legal disclaimer: All details provided by the NOKEN's Product has an information purpose without any contractual value. In order to obtain further information about the materials and their installation please visit our showrooms. NOKEN reserves the right to modify or delete any information on this site. The images and colours shown in this site may differ from the real ones.